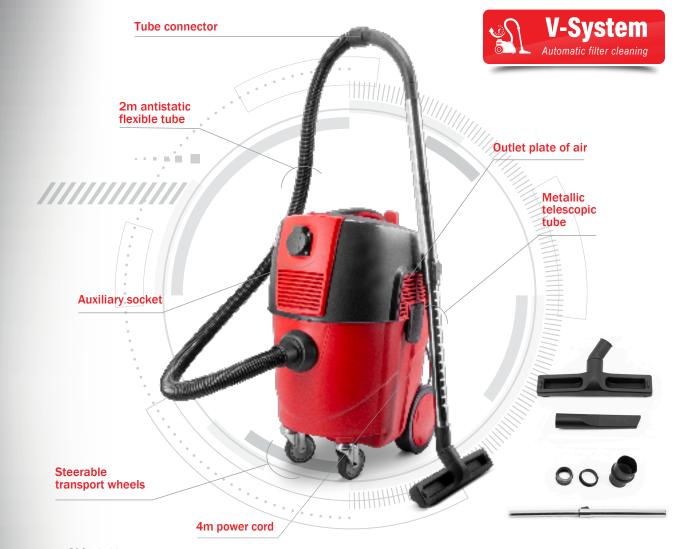

## ADVANTAGES

- Powerful 1600W vacuum cleaner for solids and liquids, especially for extra-fine dust, designed to connect to a tool (wall sander).
- STAYER V-SYSTEM allows continuous operation for long periods of time without losing suction capacity, thanks to the fact that every 20 seconds the HEPA filters are automatically cleaned by means of the most advanced vibration technology. It is perfect for workshops, renovations and construction.
- Automatic liquid tank fullness detection system. When it detects that the water is above the maximum level, the machine stops working automatically to proceed to empty it.
- 2000W auxiliary socket to work with another tool.
- Automatic switching on and off of when using the tool.
- 2m antistatic hose.
- Washable and easy to remove HEPA filters, with double filtering system to protect the motor.
- Extra shock-resistant PP (polypropylene) tank, 30 L.
- Powerful 1600 W copper motor with a longer service life.
- Optimised design for perfect motor cooling.
- 2 operating modes for working with external tools.
- Suitable for connection to STAYER wall sanders.

Cód. 1.3439

DATA SHEE

| Voltage / Frequency        | 220 - 240V, 50 / 60 | Hz |
|----------------------------|---------------------|----|
| Power                      | 1600                | W  |
| Auxiliary output power     | 2000                | W  |
| Engine                     | Copper              |    |
| Tank material              | PP                  |    |
| Vacuum pressure            | >17Kpa              |    |
| Ability                    | 30L                 |    |
| Noise                      | <82                 | dB |
| Power cord length (output) | 4                   | m  |
| Weight                     | 11                  | Kg |

## **INCLUDED**

- x1 Long square brush (for wet and dry)-32mm.
- x1 Small nozzlé 32 mm.
- x1 Circular nozzle 32 mm.
- x1 pair of small front wheels.
- x1 pair of large rear wheels.
- x1 metal telescopic tube-32mm.