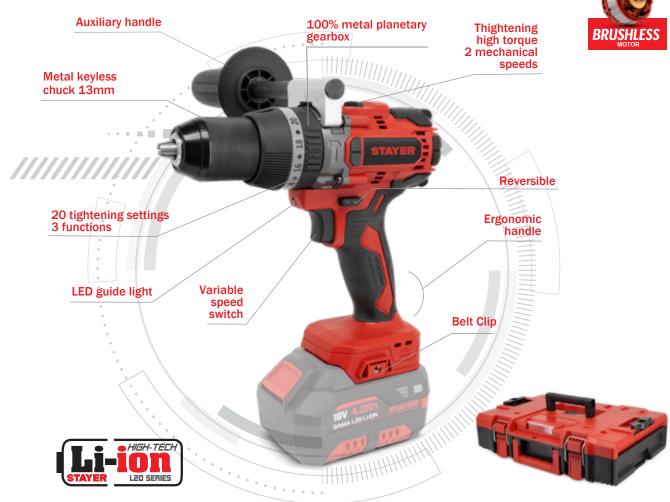

- Automatic metal drill chuck with 13mm safety lock.
- Clutch with 20 settings + 3 adjustment functions for tightening limit control. Torque limiter clutch, designed to release the gears in the event that the bit gets stuck, thus protecting the tool and the operator.
- 2 mechanical speeds for better torque.

- Powerful brushless motor that increases efficiency, significantly reducing heating and considerably increasing motor life and battery
- STAYER Li-ion HGH-TECH battery, L20 with protection against overcharging, battery discharge, overheating, short circuit. Charging indicator LED.
- Convenient holding clip to hang the tool on your belt between jobs.
- Light indicator with LED in work area.
- Greater power
- Lower weight
- Longer duration
- Less breakdown
- Greater autonomy