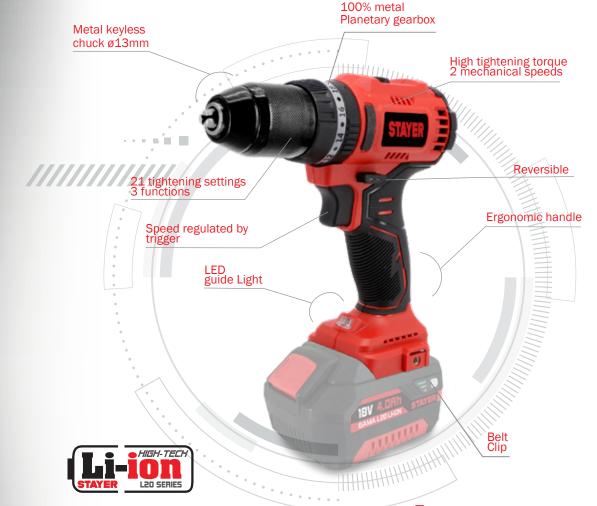

## **ADVANTAGES**

- 18V Battery Powered Drill / Driver / Hammer, lightweight and compact design weighing only 1kg, has a high torque of 50Nm and a powerful BRUSHLESS, brushless motor.
- Automatic metal chuck with 13mm safety lock.
- Clutch with 20 settings + 3 adjustment functions for tightening limit control. Torque limiting clutch, designed to release the gears in the event of the drill bit jamming, thus protecting the tool and the operator.
- 2 mechanical speeds for better torque.

Speed / Setting 1: maximum torque up to 450 rpm for screwdriving, metal drilling and hard wood drilling with large diameter drill bits.

Speed / Setting 2: minimum torque and maximum speed up to 1550 rpm for drilling soft materials and wood with small diameter drill bits and for hammer drilling construction materials.

- Powerful brushless motor for increased efficiency, significantly reducing heat build-up and considerably increasing motor life and battery life.
- STAYER Li-ion HGH-TECH, L20 battery with protection against overload, battery discharge, overheating, short-circuit. LED charge indicator.
- Comfortable clip for hanging the tool on the belt between jobs.
- LED indicator light in work area.
- More power Less weight
- Longer life Less breakdowns
- Longer autonomy