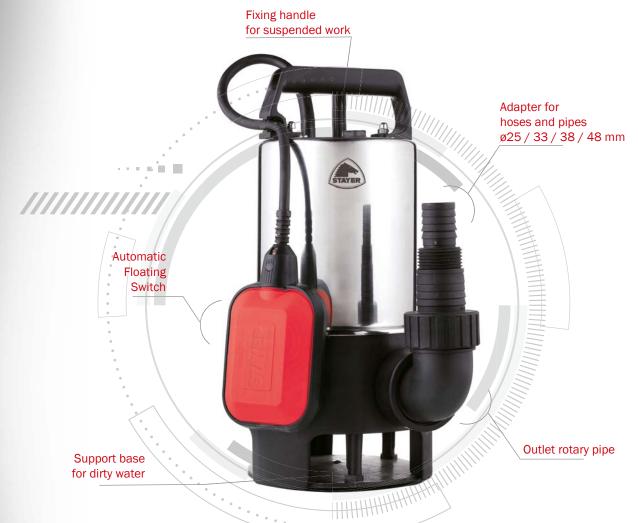

## ADVANTAGES

- Submersible water pump with 1100W motor for draining and pumping clean and dirty water up to 35°C.
- Specially designed for pumping water with sand, mud, debris and leaf or plant debris, its stainless steel reinforced structure makes it especially resistant to adverse environments.
- Ideal for emptying swimming pools and pumping water from wells and springs. The pump is prepared for both one-off work and for installation at a fixed point and stationary operation.
- The pump is designed to work either standing on the bottom of the water or suspended by the handle.
- Floating switch specially designed to switch the pump on and off automatically. As long as the switch floats above the pump, the pump will run continuously. When the water level drops the switch lowers and deactivates the pump to prevent it from burning out.
- Capable of pumping water 9.5 m above the pump. Prepared to submerge and pump from 7 m of depth.
- Rotating pumping tube and equipped with different adapters for ø25 / 33 / 38 / 48 / 48 mm hoses to adapt to different locations and all types of extraction hoses and tubes.
- 10m long cable to connect the pump safely away from water.

## **INCLUDED**

- Adapter for hoses and pipes of ø25 / 33 / 38 / 48 mm